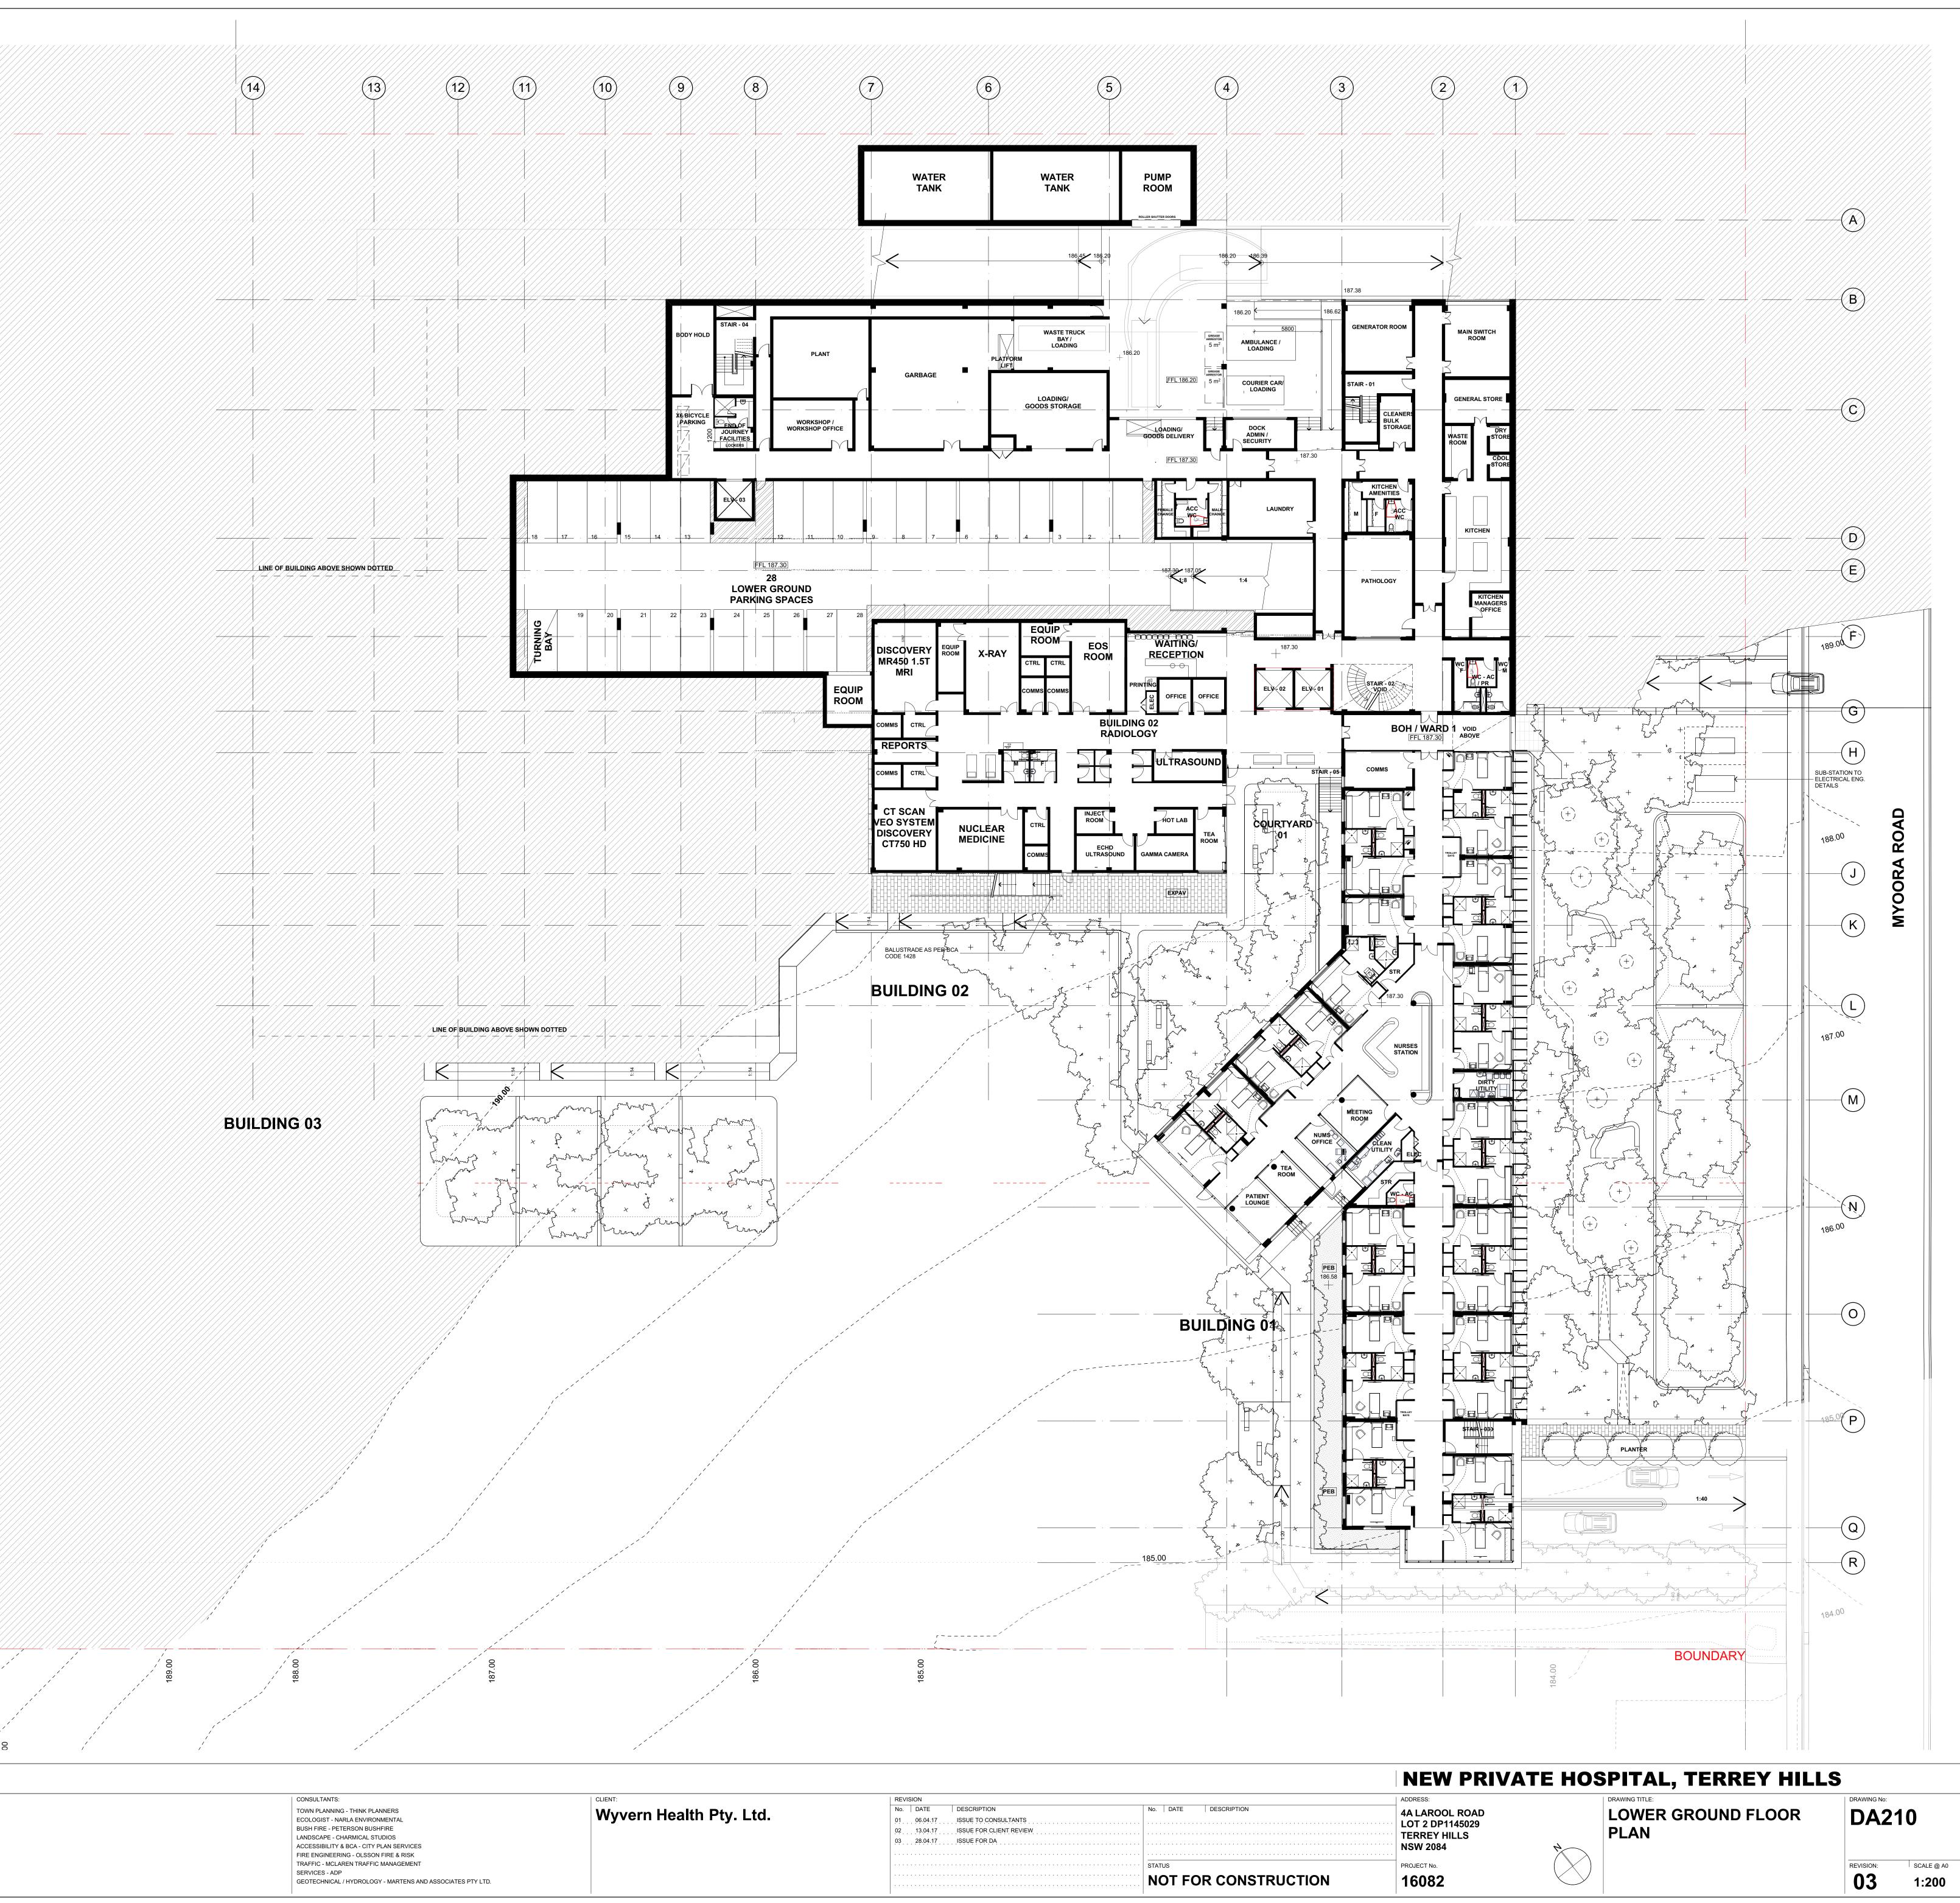

| DA -                                                                 | ARCHITECTU                                                 | RAL DF                                             |
|----------------------------------------------------------------------|------------------------------------------------------------|----------------------------------------------------|
| NO.                                                                  | NAME                                                       | SCALE                                              |
| DA000/02<br>DA001/02<br>DA002/01                                     |                                                            | NTS<br>NTS<br>NTS                                  |
| DA100/02                                                             | SITE PLAN PROPOSED                                         | 1:500                                              |
| DA200/03<br>DA210/03<br>DA211/03<br>DA212/03<br>DA213/03<br>DA214/02 |                                                            | 1:200<br>1:200<br>1:200<br>1:200<br>1:200<br>1:200 |
| DA310/03<br>DA311/02<br>DA320/03                                     | ELEVATIONS - SHEET 01<br>ELEVATIONS - SHEET 02<br>SECTIONS | 1:200<br>1:200, 1:500<br>1:200                     |
| DA330/02<br>DA340/01                                                 | MATERIALS AND FINISHES<br>SIGNAGE DETAILS                  | NTS<br>VAR                                         |
| DA401/02                                                             | SHADOW DIAGRAMS                                            | NTS                                                |
|                                                                      |                                                            |                                                    |