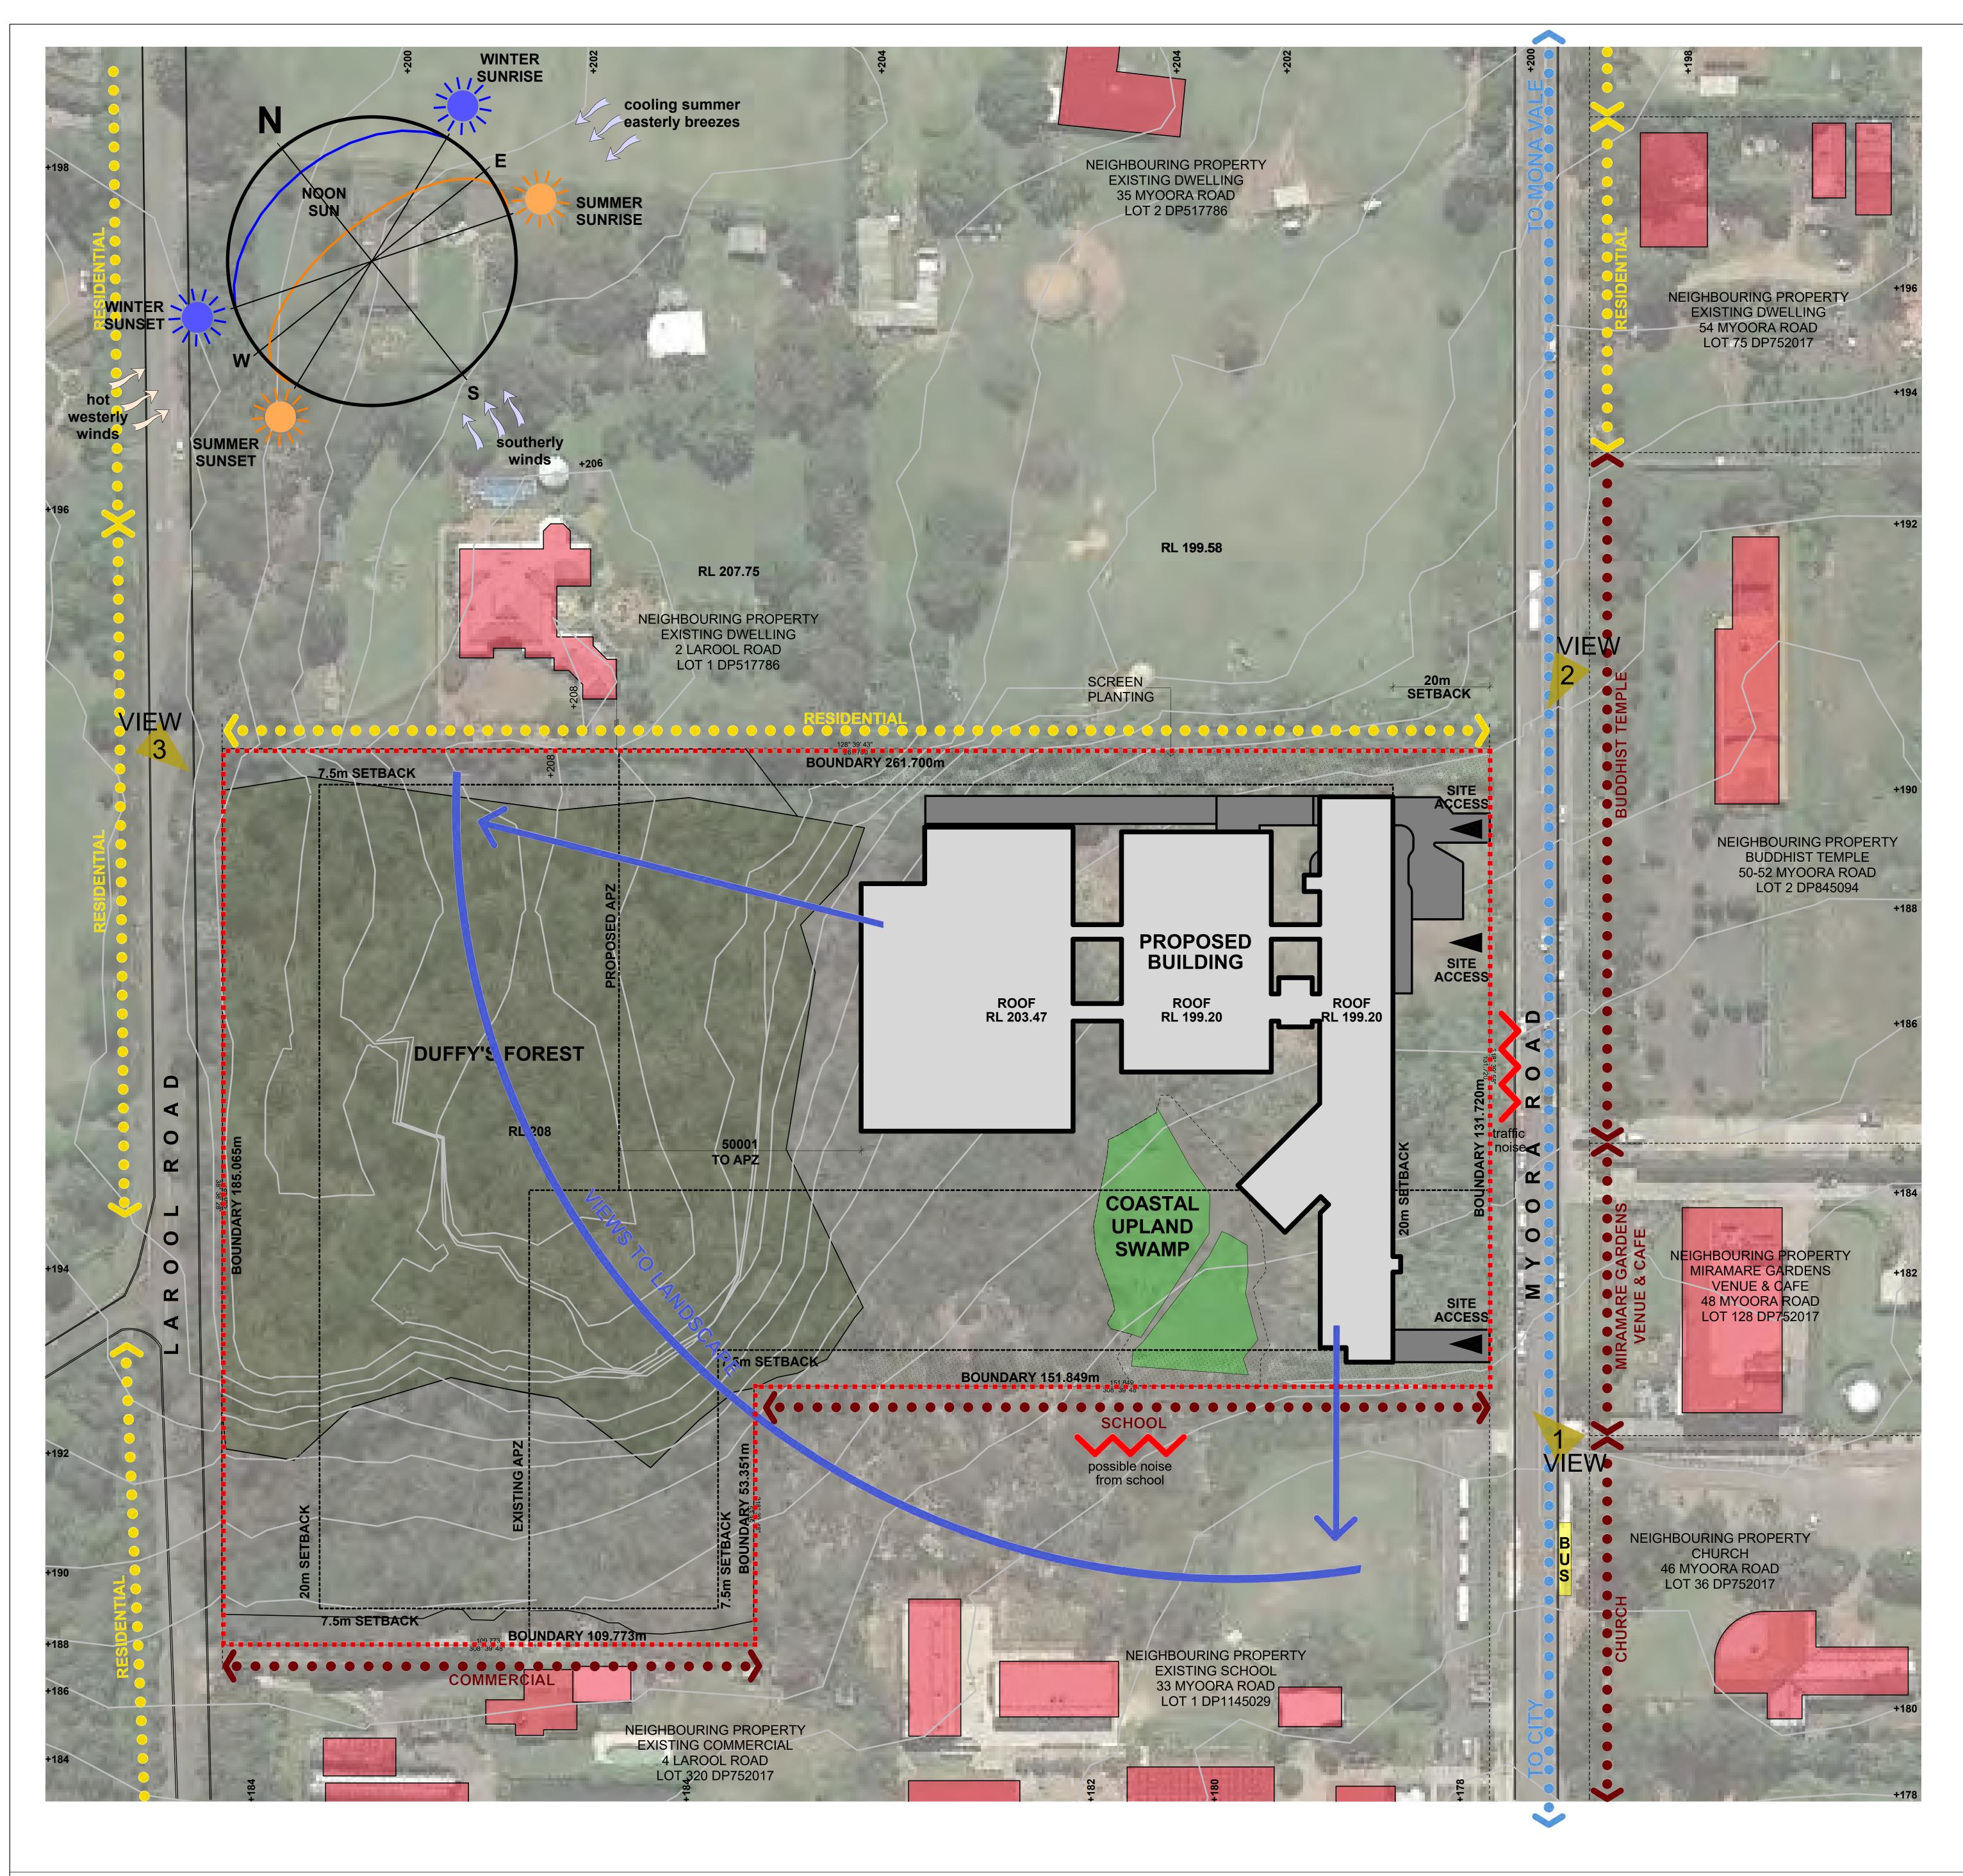

SCALE @ A0

REFER TO ARBORIST REPORT AND SURVEY TREES

NOTE: LINE OF APZ DETERMINED BY PETERSON BUSHFIRE PLEASE READ IN CONJUNCTION WITH BUSHFIRE ASSESSMENT REPORT DATED 24 FEBRUARY 2017

BUREAU SRH architecture STUDIO 3 2 VERONA STREET PADDINGTON NSW 2021 AUSTRALIA tel +61 2 9380 4666 admin@bureausrh.com | Nominated Architect - Simon Hanson #6739 | ABN 94 115 880 834

PROPERTY OF BUREAU SRH PTY LTD

THIS DRAWING SHALL BE READ IN CONJUNCTION WITH ALL OTHER ARCHITECTURAL & CONSULTANT DRAWINGS & KEY / NOTES:

TREE LEGEND: TO BE READ IN CONUNCTION WITH ARBORIST AND LANDSCAPE PLANS + REPORTS

FIRE BOOSTER LOCATION

PROPOSED NEW CROSSOVER AND VEHICULAR ACCESS POINT

PROPOSED NEW CROSSOVER AND VEHICULAR ACCESS POINT SUBSTATION LOCATION

\_\_\_\_\_

# ADDRESS: DRAWING TITLE: DRAWING TITLE: DRAWING NO:

SITE PLAN

| 4        |                   |
|----------|-------------------|
|          | $\langle \rangle$ |
| $\left<$ | $\searrow$        |

REVISION: