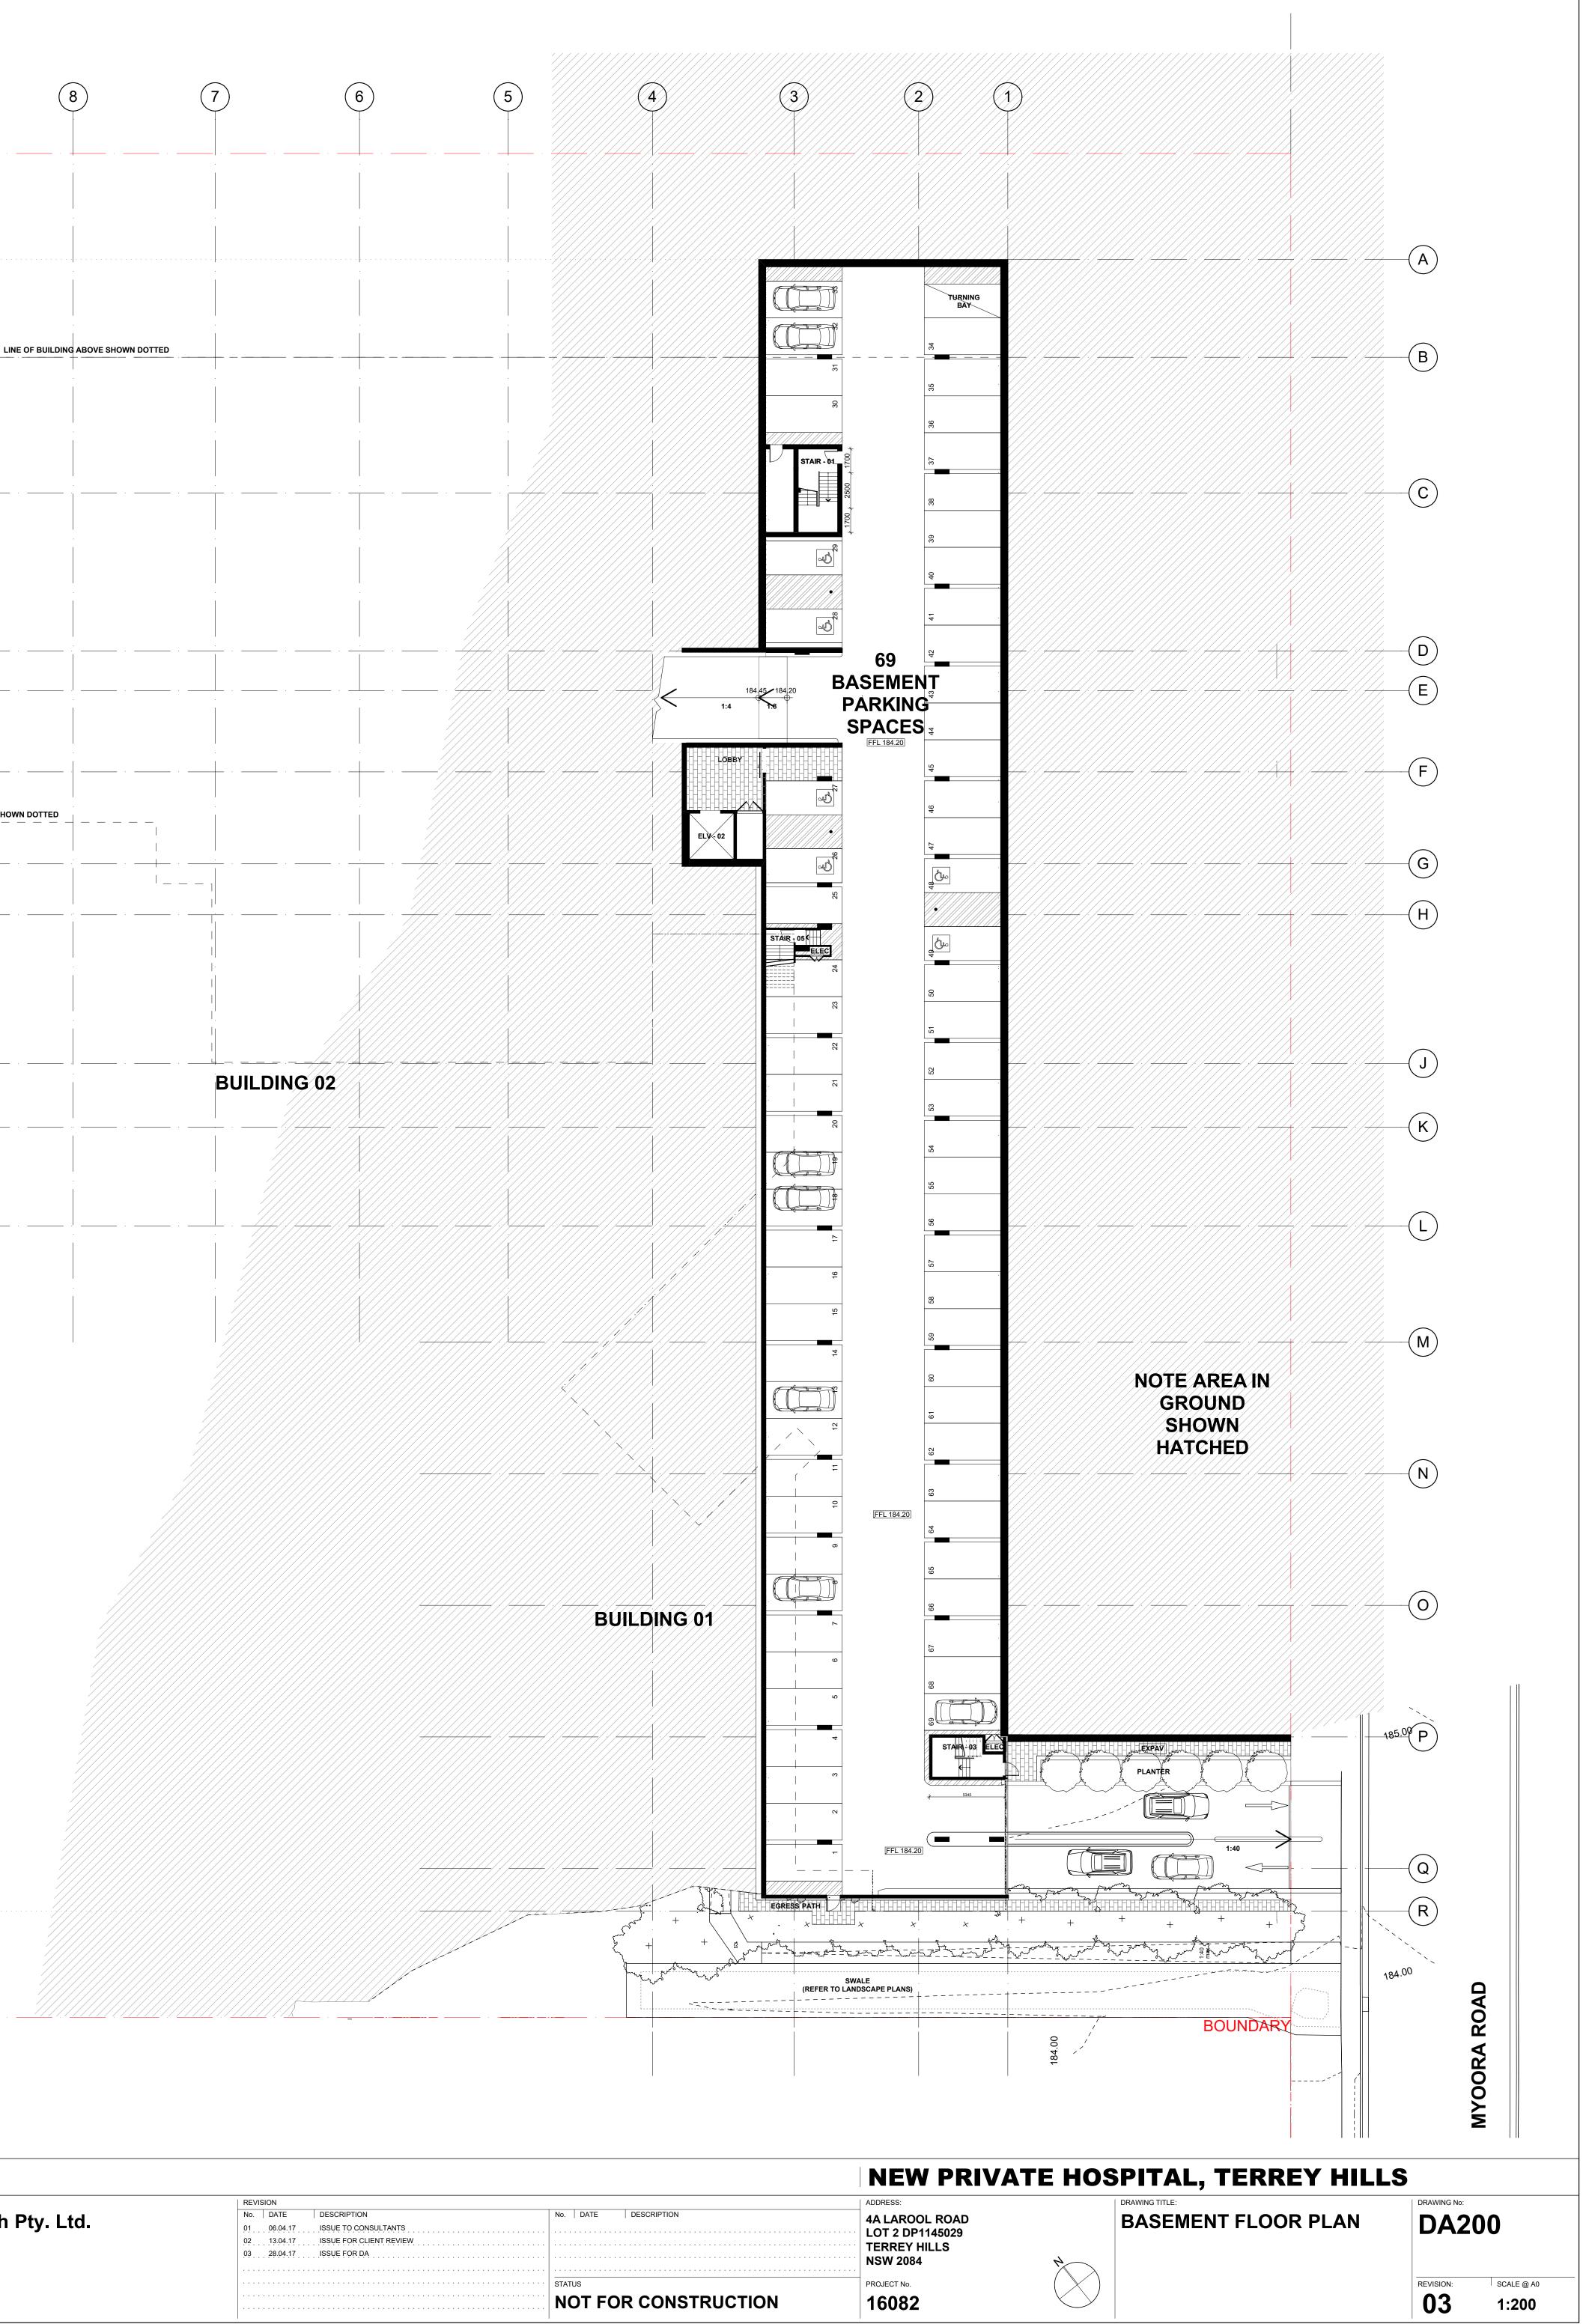

| DA -                                                                 | ARCHITECTU                                                 | RAL DF                                             |
|----------------------------------------------------------------------|------------------------------------------------------------|----------------------------------------------------|
| NO.                                                                  | NAME                                                       | SCALE                                              |
| DA000/02<br>DA001/02<br>DA002/01                                     |                                                            | NTS<br>NTS<br>NTS                                  |
| DA100/02                                                             | SITE PLAN PROPOSED                                         | 1:500                                              |
| DA200/03<br>DA210/03<br>DA211/03<br>DA212/03<br>DA213/03<br>DA214/02 |                                                            | 1:200<br>1:200<br>1:200<br>1:200<br>1:200<br>1:200 |
| DA310/03<br>DA311/02<br>DA320/03                                     | ELEVATIONS - SHEET 01<br>ELEVATIONS - SHEET 02<br>SECTIONS | 1:200<br>1:200, 1:500<br>1:200                     |
| DA330/02<br>DA340/01                                                 | MATERIALS AND FINISHES<br>SIGNAGE DETAILS                  | NTS<br>VAR                                         |
| DA401/02                                                             | SHADOW DIAGRAMS                                            | NTS                                                |
|                                                                      |                                                            |                                                    |