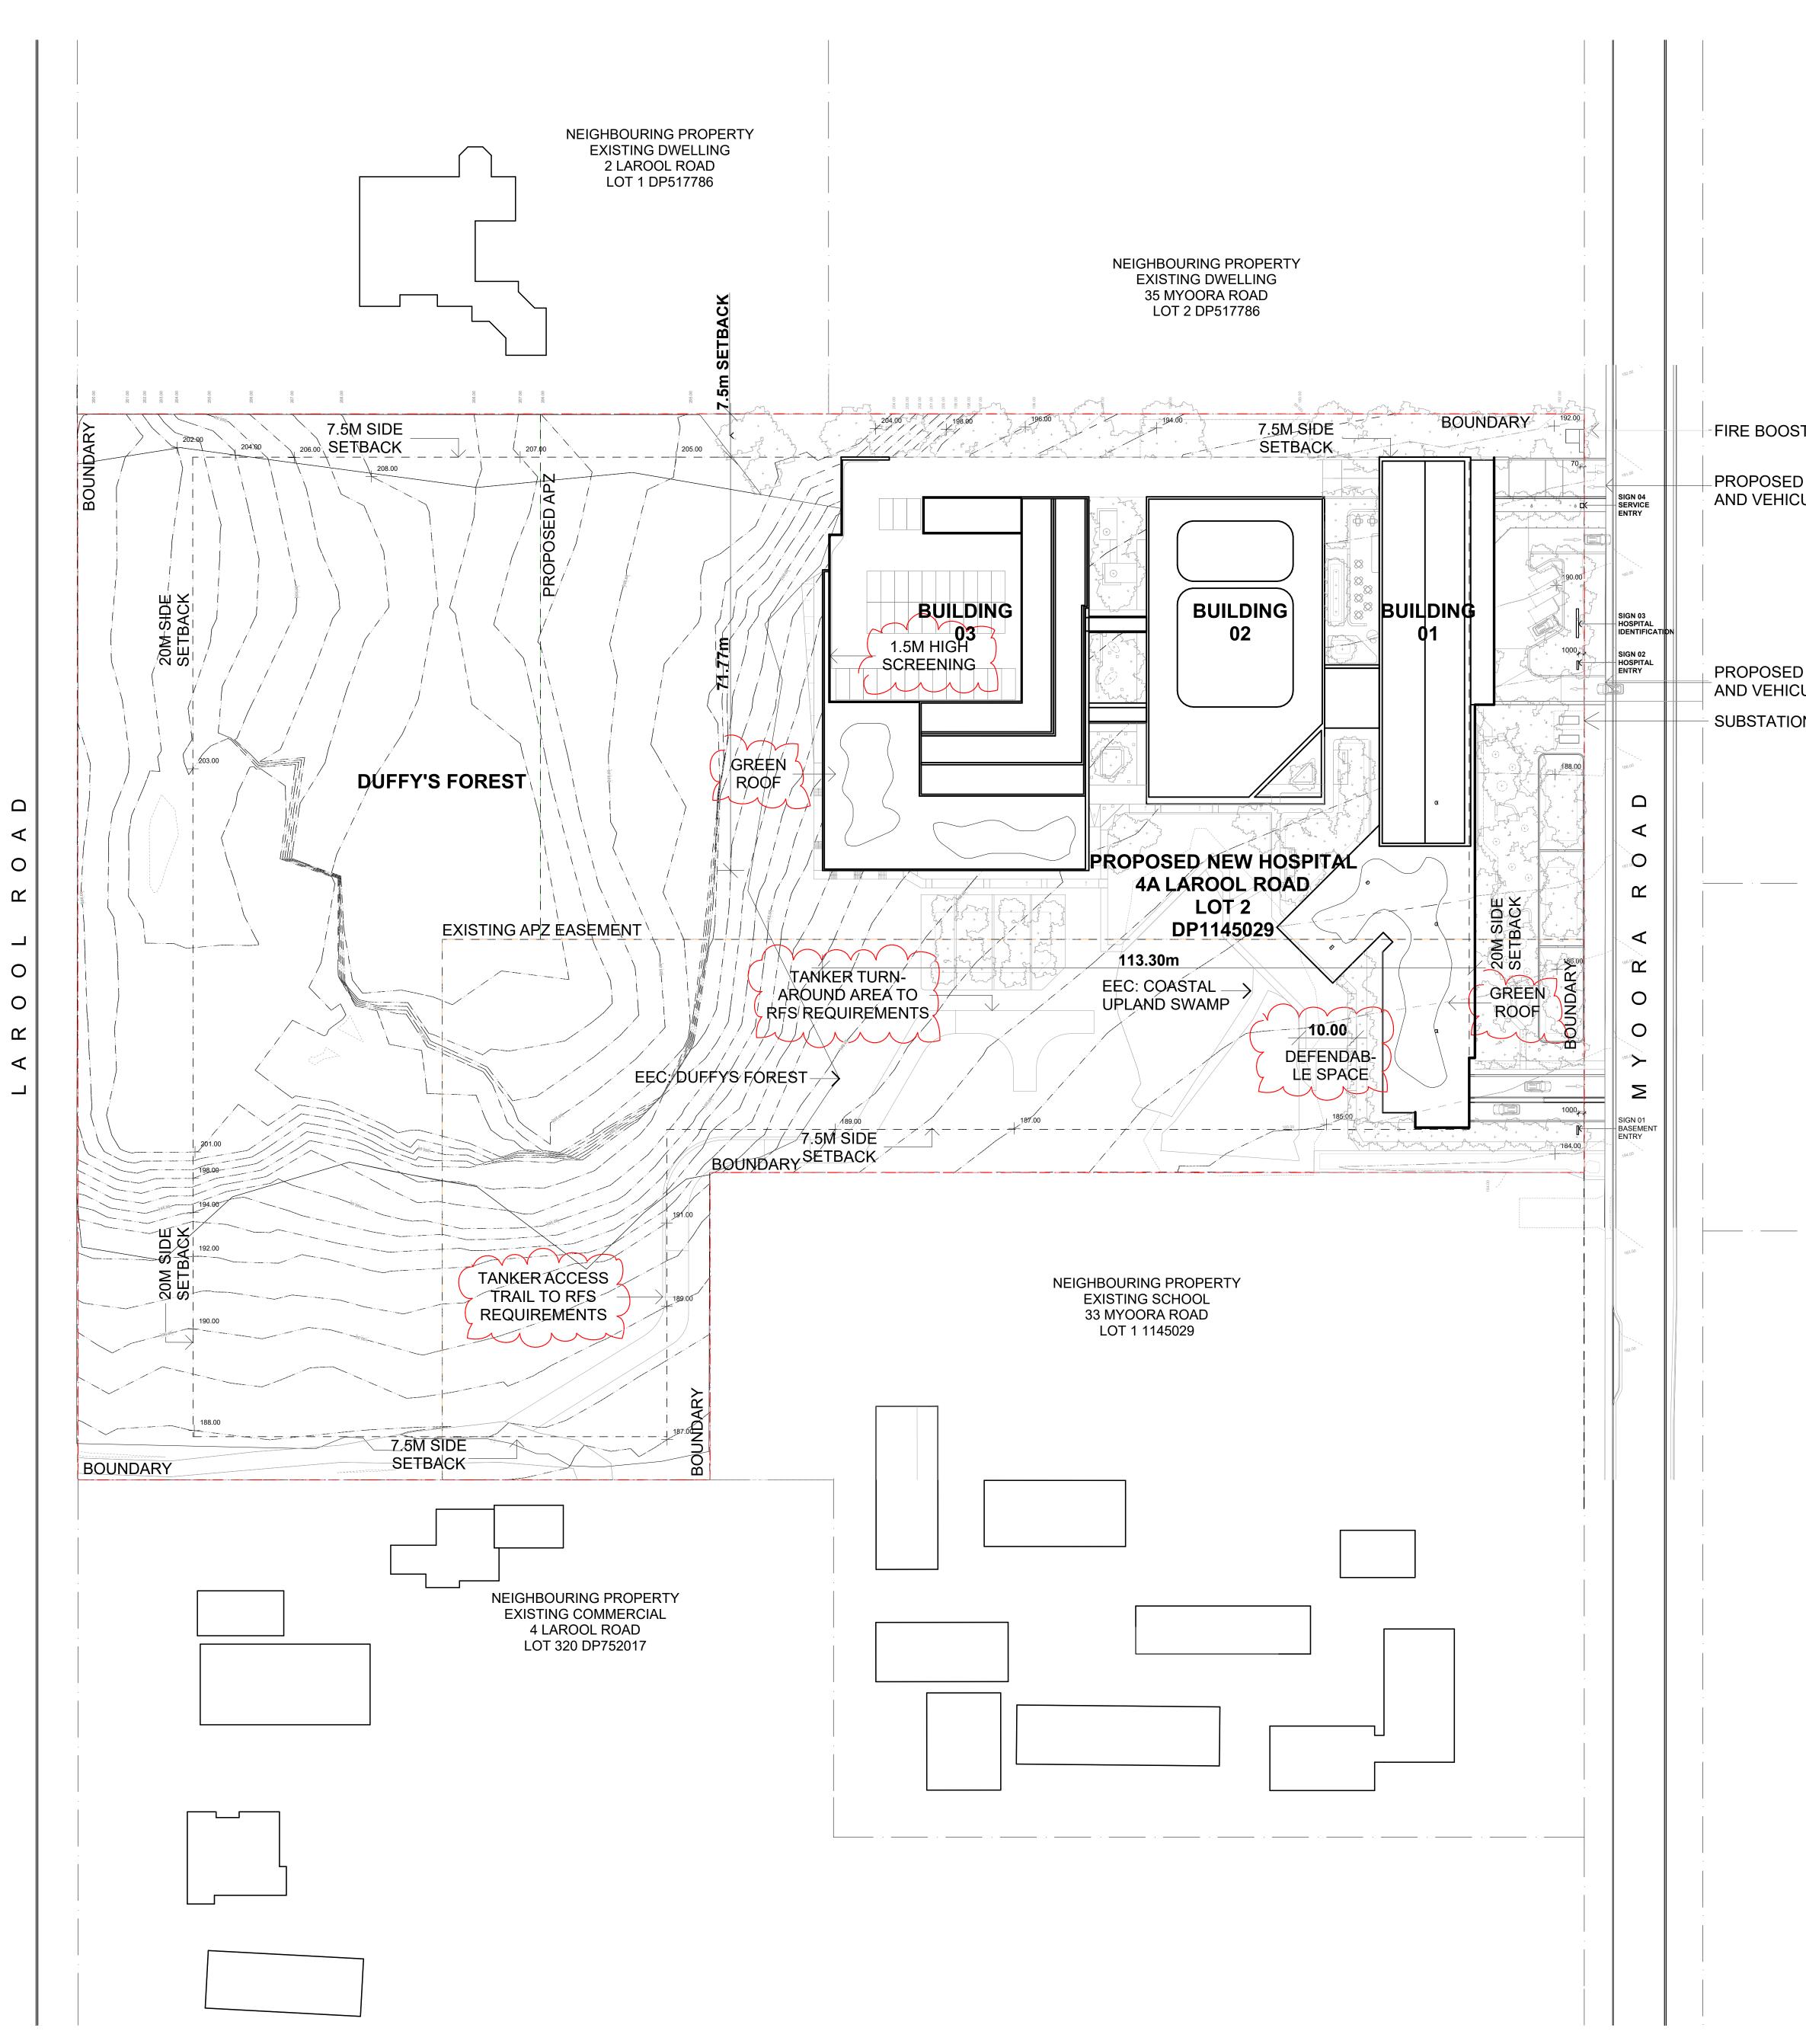

FIRE BOOSTER LOCATION

PROPOSED NEW CROSSOVER AND VEHICULAR ACCESS POINT

PROPOSED NEW CROSSOVER AND VEHICULAR ACCESS POINT SUBSTATION LOCATION

\_\_\_\_\_

# ADDRESS: DRAWING TITLE: DRAWING TITLE: DRAWING NO:

SITE PLAN

| 4        |                   |
|----------|-------------------|
|          | $\langle \rangle$ |
| $\left<$ | $\searrow$        |

REVISION:

**DA100** 

scale @ A0

SPECIFICATIONS & WITH SUCH OTHER WRITTEN INSTRUCTIONS OR SKETCHES AS MAY BE ISSUED DURING THE COURSE OF THE CONTRACT | NOTIFY ARCHITECT OF ANY DISCREPANCIES BEFORE PROCEEDING WITH WORK | MATERIALS & WORKMANSHIP SHALL BE IN ACCORDANCE WITH THE SPECIFICATION, CURRENT SAA CODES, BUILDING REGULATIONS & THE REQUIREMENTS OF ANY OTHER RELEVANT STATUTORY AUTHORITIES CONTRACTORS SHALL VERIFY ALL DIMENSIONS ON SITE AND NOTIFY ARCHITECT OF ANY DISCREPANCIES | USE FIGURED DIMENSIONS ONLY | COPYRIGHT, ALL RIGHT RESERVED | THIS DRAWING IS COPYRIGHT AND CONFIDENTIAL APART FROM ANY FAIR DEALINGS AS PERMITTED UNDER COPYRIGHT & MAY NOT BE REPRODUCED BY ANY PERSON WITHOUT WRITTEN PERMISSION OF THE ABOVE COMPANY,& IS NOT TO BE USED IN ANY MANNER PREJUDICAL TO THE INTERESTS OF THAT COMPANY | THIS DRAWING AND ATTACHED SHEET REMAIN THE