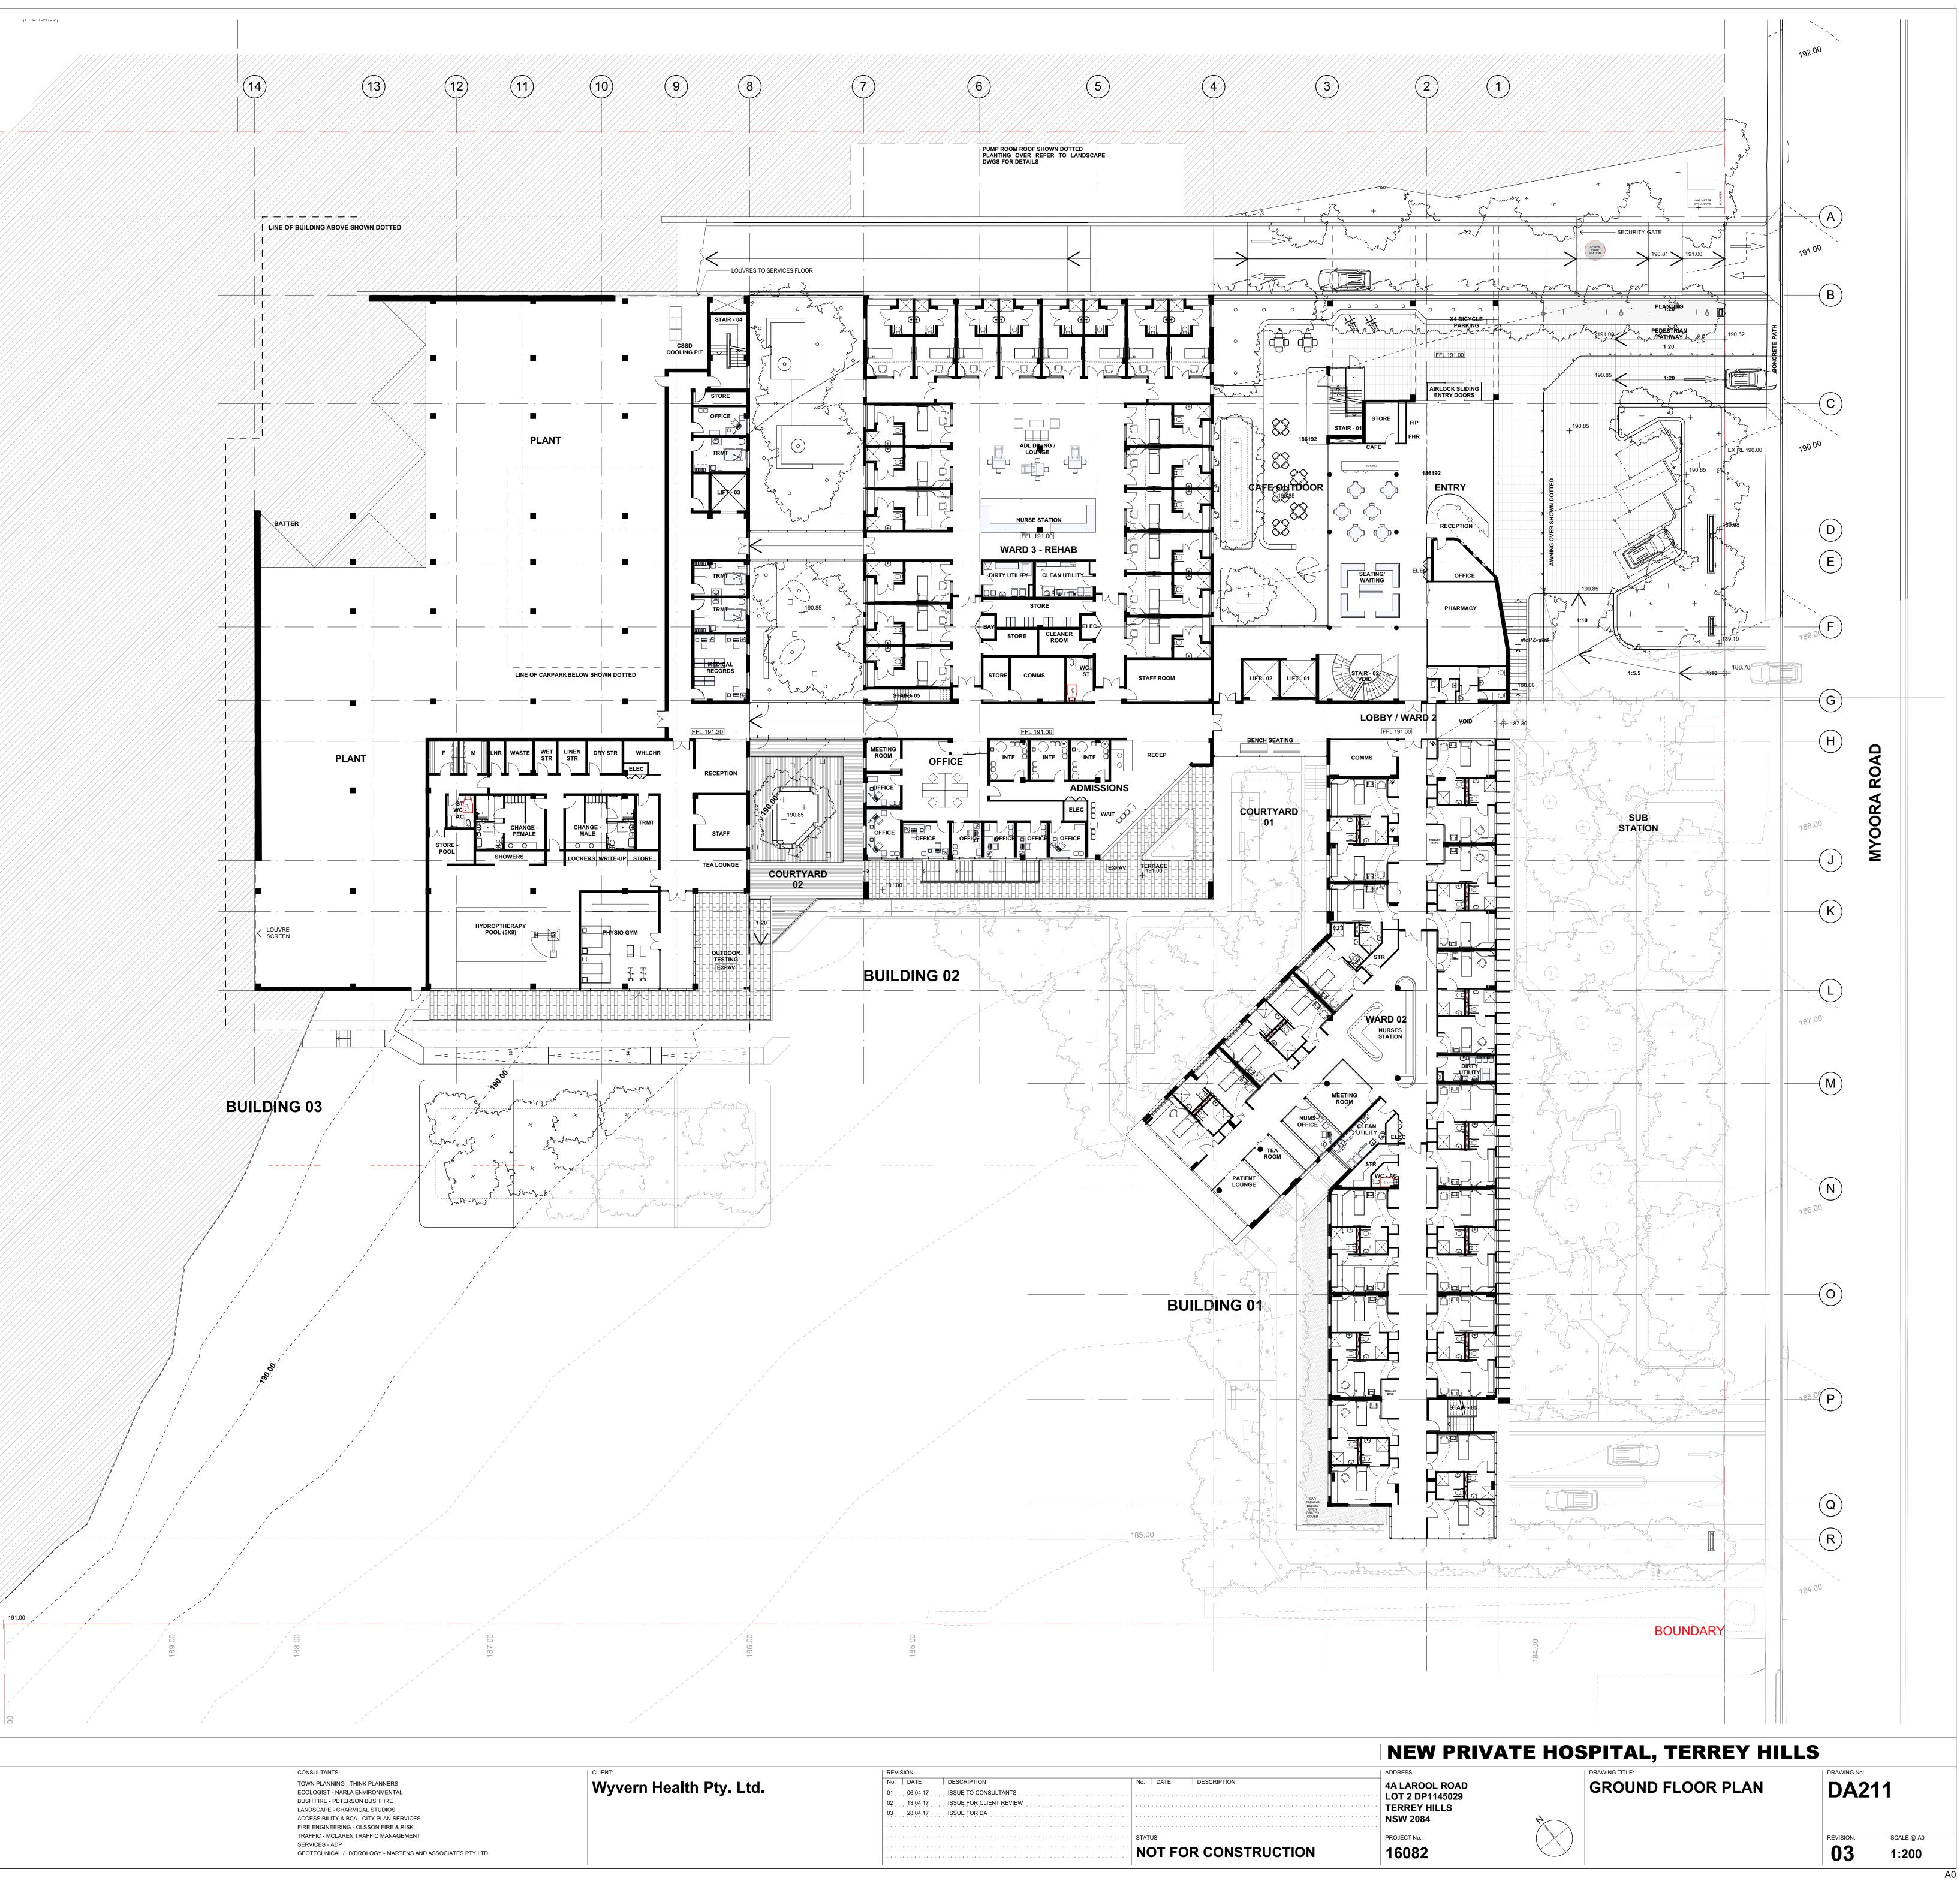

| DA -                                                                 | ARCHITECTU                                                 | RAL DF                                             |
|----------------------------------------------------------------------|------------------------------------------------------------|----------------------------------------------------|
| NO.                                                                  | NAME                                                       | SCALE                                              |
| DA000/02<br>DA001/02<br>DA002/01                                     |                                                            | NTS<br>NTS<br>NTS                                  |
| DA100/02                                                             | SITE PLAN PROPOSED                                         | 1:500                                              |
| DA200/03<br>DA210/03<br>DA211/03<br>DA212/03<br>DA213/03<br>DA214/02 |                                                            | 1:200<br>1:200<br>1:200<br>1:200<br>1:200<br>1:200 |
| DA310/03<br>DA311/02<br>DA320/03                                     | ELEVATIONS - SHEET 01<br>ELEVATIONS - SHEET 02<br>SECTIONS | 1:200<br>1:200, 1:500<br>1:200                     |
| DA330/02<br>DA340/01                                                 | MATERIALS AND FINISHES<br>SIGNAGE DETAILS                  | NTS<br>VAR                                         |
| DA401/02                                                             | SHADOW DIAGRAMS                                            | NTS                                                |
|                                                                      |                                                            |                                                    |